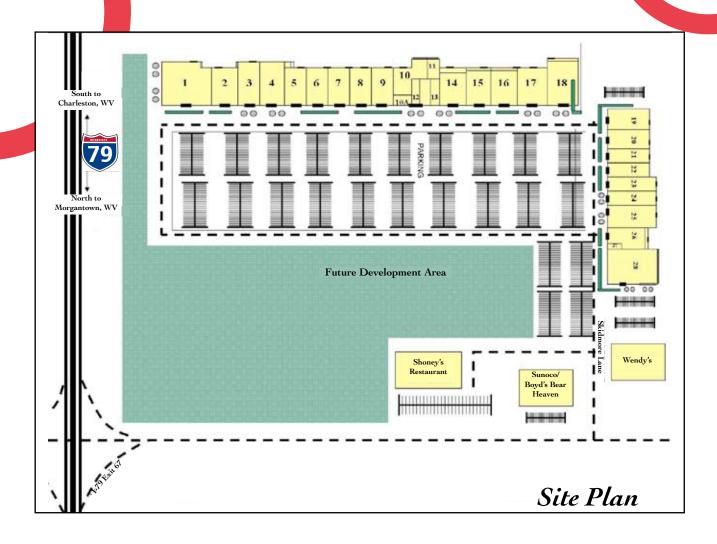

# Flatwoods Factory Outlet Stores Mountain Lakes Region, WV

|     | Tenant                     | Total Sq. Feet | 14 | American Country Collection | 3360  |
|-----|----------------------------|----------------|----|-----------------------------|-------|
| 1   | WV Dept. of Motor Vehicles | 6720           | 15 | Paper Factory               | 3612  |
| 2   | Corning Revere             | 4620           | 16 | Available                   | 3066  |
| 3   | Tommy Hilfiger             | 3634           | 17 | Leggs/Hanes/Bali            | 5600  |
| 4   | Fenton Glass               | 4444           | 18 | Factory Brand Shoes         | 5100  |
| 5   | Jerry's Sporting Goods (A) | 2520           | 19 | VA Medical Center           | 2440  |
| 6   | Jerry's Sporting Goods (B) | 2688           | 20 | Nanny's Primitives          | 1475  |
| 7   | Braxton CVB                | 2688           | 21 | Hawkins Leather             | 1464  |
| 8   | Book Cellar                | 3360           | 22 | Bon Worth                   | 1800  |
| 9   | Black & Decker             | 4000           | 23 | Available                   | 3200  |
| 10  | China Buffet               | 3000           | 24 | Rue 21                      | 3360  |
| 10A | Lost Road Candles          | 400            | 25 | Dress Barn                  | 8700  |
| 11  | N/A                        | 1000           | 26 | Everything Fiesta           | 4929  |
| 12  | Restrooms                  |                | 27 | Restrooms                   |       |
| 13  | Restrooms                  |                | 28 | Amish Farms, Bulk Foods     | 12000 |