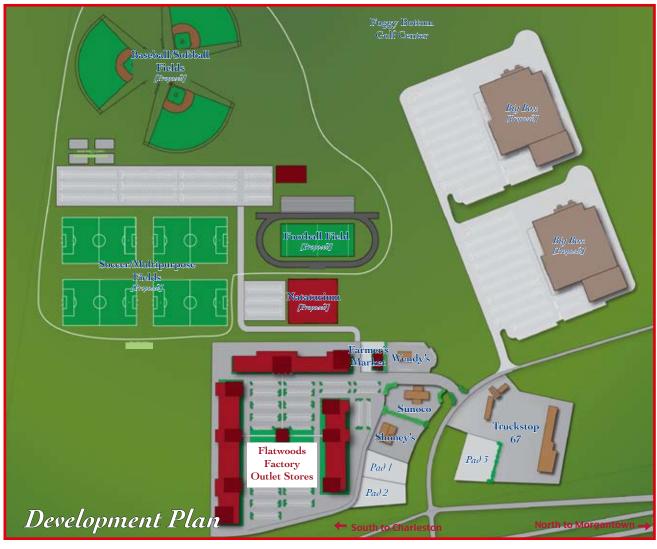

#### Market Overview

- Flatwoods Factory Outlet Stores has a draw area of 100+ mi. radius. Most West Virginians travel 50-100 miles for shopping and recreation. Flatwoods is one hour north of West Virginia's capital, Charleston. It is also one hour south of the Clarksburg/Morgantown metro area.
- Flatwoods Factory Outlet Stores' revenue exceeded \$16 million last year 80% from out-of-town shoppers.
- The outlet stores are easily visible and conveniently located off of Interstate 79, Flatwoods Exit 67. Exit 67 offers an abundance of fast food restaurants within a short distance from Flatwoods Factory Outlet Stores, including McDonald's, Wendy's, Subway, KFC/Taco Bell.
- Flatwoods is located in West Virginia's Mountain Lakes Region. The Region offers five recreational lakes within a 30 mile radius of the center. The center is located one hour from the New River Gorge Bridge. The entire area continues to be discovered as an accessible outdoor recreation destination for the entire east coast of the United States.
  - Flatwoods Factory Outlet Stores 250 Skidmore Lane Sutton, WV, 26601 304-765-3300 www.flatwoods.com
- Greg Skidmore 2000 Sutton Lane Sutton, WV, 26601 304-765-5074 greg@flatwoods.com