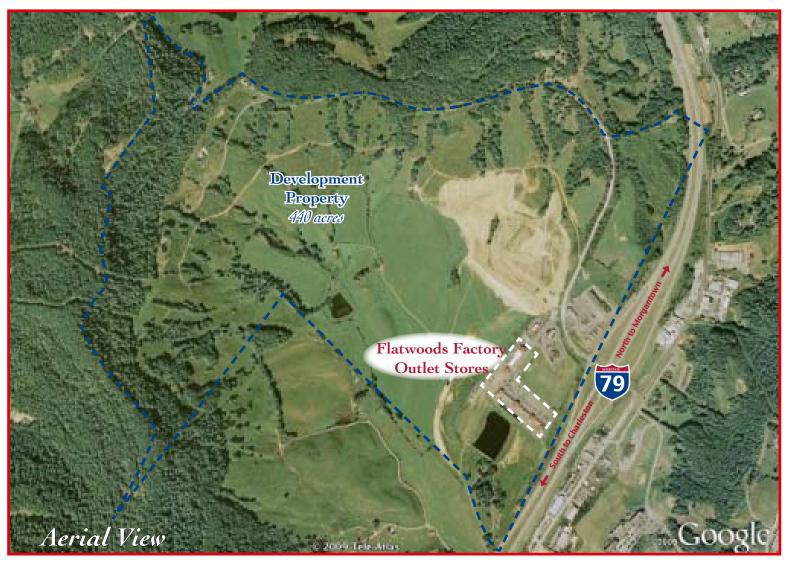

#### Market Overview

- Flatwoods Factory Outlet Stores has a draw area of 100+ mi. radius. Most West Virginians travel 50-100 miles for shopping and recreation. Flatwoods is one hour north of West Virginia's capital, Charleston. It is also one hour south of the Clarksburg/Morgantown metro area.
- Flatwoods Factory Outlet Stores' revenue exceeded \$16 million last year 80% from out-of-town shoppers.
- The outlet stores are easily visible and conveniently located off of Interstate 79, Flatwoods Exit 67. Exit 67 offers an abundance of fast food restaurants within a short distance from Flatwoods Factory Outlet Stores, including McDonald's, Wendy's, Subway, KFC/Taco Bell.
- Flatwoods is located in West Virginia's Mountain Lakes Region. The Region offers five recreational lakes within a 30 mile radius of the center. The center is located one hour from the New River Gorge Bridge. The entire area continues to be discovered as an accessible outdoor recreation destination for the entire east coast of the United States.
  - Flatwoods Factory Outlet Stores 250 Skidmore Lane Sutton, WV, 26601 304-765-3300 www.flatwoods.com
- Greg Skidmore 2000 Sutton Lane Sutton, WV, 26601 304-765-5074 greg@flatwoods.com