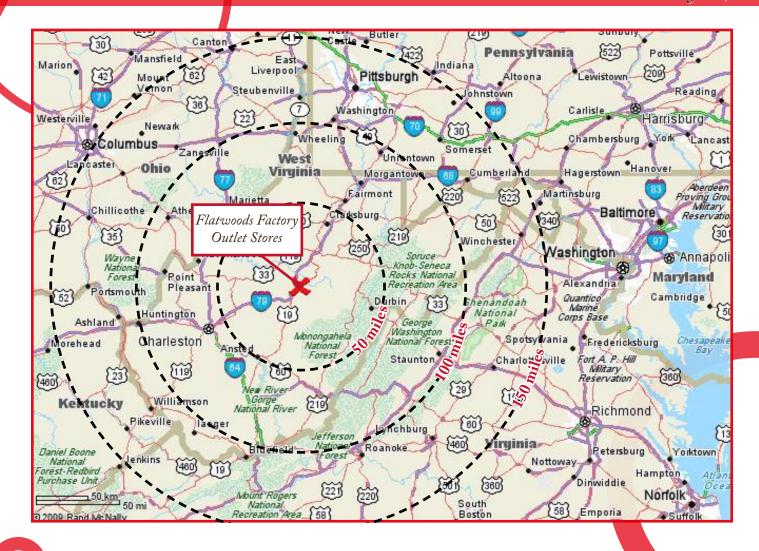

### Ma<mark>rket Dem</mark>ographics

| Tranket Demographies |           |                  |  |  |
|----------------------|-----------|------------------|--|--|
|                      | 100 miles | <u>150 miles</u> |  |  |
| 2009 Population      | 2,186,155 | 8,374,607        |  |  |
| 2009 Households      | 899,677   | 3,403,078        |  |  |
| Avg. HH Income       | \$37,611  | \$43,834         |  |  |

#### Market Overview

- Flatwoods Factory Outlet Stores has a draw area of 100+ mi. radius. Most West Virginians travel 50-100 miles for shopping and recreation. Flatwoods is one hour north of West Virginia's capital, Charleston. It is also one hour south of the Clarksburg/Morgantown metro area.
- Flatwoods Factory Outlet Stores' revenue exceeded \$16 million last year 80% from out-of-town shoppers.
- The outlet stores are easily visible and conveniently located off of Interstate 79, Flatwoods Exit 67. Exit 67 offers an abundance of fast food restaurants within a short distance from Flatwoods Factory Outlet Stores, including McDonald's, Wendy's, Subway, KFC/Taco Bell.
- Flatwoods is located in West Virginia's Mountain Lakes Region. The Region offers five recreational lakes within a 30 mile radius of the center. The center is located one hour from the New River Gorge Bridge. The entire area continues to be discovered as an accessible outdoor recreation destination for the entire east coast of the United States.
  - Flatwoods Factory Outlet Stores 250 Skidmore Lane Sutton, WV, 26601 304-765-3300 www.flatwoods.com
- Greg Skidmore 2000 Sutton Lane Sutton, WV, 26601 304-765-5074 greg@flatwoods.com