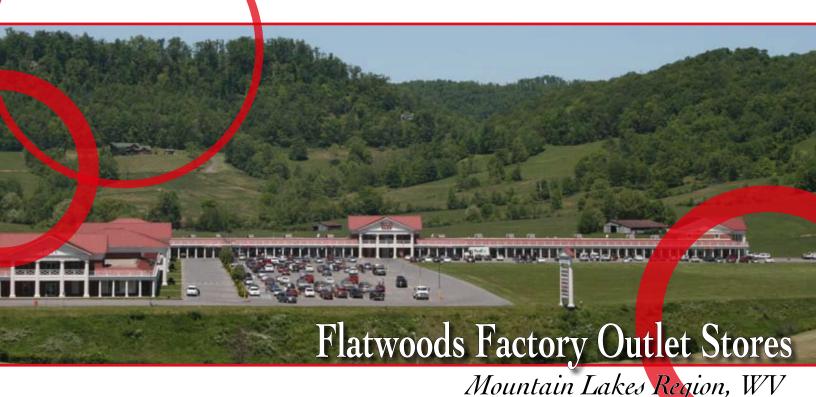

## Leasing Opportunity

- Flatwoods Factory Outlet Stores is a 102,000 square foot lifestyle/outlet center that attracts tourists from the entire East Coast, including visitors from Canada.
- Flatwoods is centrally located in the heart of West Virginia. Interstate 79 funnels traffic from not only all of West Virginia itself, but states across the entire East Coast and Canada.
- Flatwoods boasts the highly-acclaimed Days Hotel, which attracts businesses to its conference center. Also located off of Interstate 79, Exit 67, is the Mountain Lakes Amphitheater. This amphitheater brings in national level talent during the season greatly adding to the weekend foot traffic at the center.
- The Flatwoods Factory Outlet Stores are a single-family operated and owned business. The outlet stores have no charge for display on sidewalk space, low vacancy rates, and low labor and lease rates. Tenants are permitted up to two free tent sales per year.
- Flatwoods Factory Outlet Stores are the only dedicated outlet-style shopping center within the state. Tenants include Black & Decker, CorningWare, and unique locally West Virginia manufactured products, such as Fiestaware.

## Flatwoods Factory Outlet Stores

Mountain Lakes Region, WV